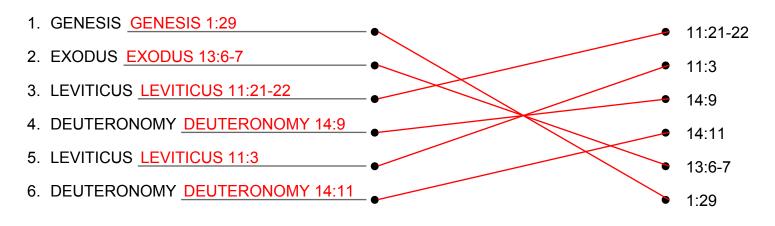

## Dietary Do's Verse Links

To whom will ye liken me, and make me equal, and compare me, that we may be like? - Isaiah 46:5

The verses on the list are split, with the first part of the verse listed on the left-hand side of the worksheet and the second part listed somewhere on the right-hand side of the worksheet. Draw lines to connect the two parts of each word. Then write the complete verse on the blank line.

Providing support for homeschooling parents & those who seek extra help with their school work

- 1. Eat HERBS, SEEDS & VEGETABLES for food
- 2. You Must Eat UNLEAVEN BREAD for 7 DAYS during the FEAST OF UNLEAVEN BREAD
- 3. You may ONLY eat LAWFUL FLYING CREEPING THINGS, like the LOCUST, BEETLE or GRASSHOPPER food
- 4. You may ONLY eat ANIMALS IN THE WATER that have FINS & SCALES for food
- 5. You may ONLY eat clean animals who have PARTED HOOF, is CLOVENFOOTED, & CHEWS THE CUD
- 6. You may eat ONLY from CLEAN BIRDS